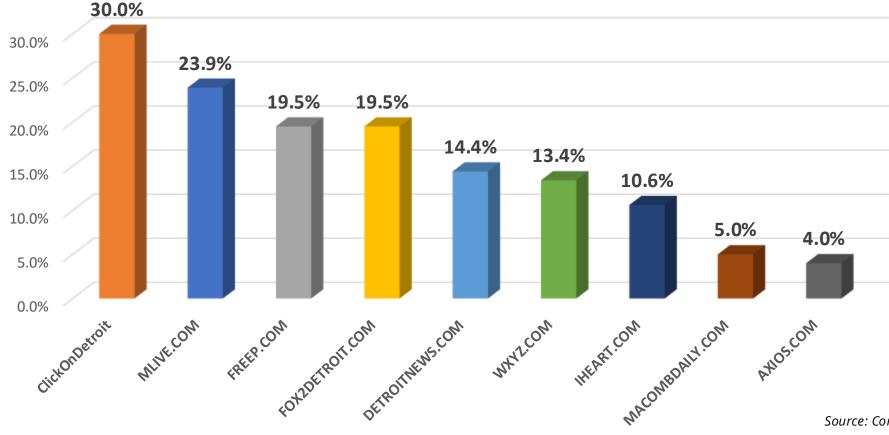

## **MLIVE RANKS #1 IN 4 of 5 DMAS**

| LOCAL MARKET                               | AVE MONTHLY<br>UNIQUE VISITORS<br>LAST 12 MONTHS | RANK | SHARE OF<br>TOTAL<br>AUDIENCE |
|--------------------------------------------|--------------------------------------------------|------|-------------------------------|
| TOTAL                                      | 2,130,316                                        | 1    | 33.20%                        |
| Grand Rapids-Kalamazoo (includes Muskegon) | 648,443                                          | 1    | 43.70%                        |
| Flint-Saginaw-Bay City                     | 356,747                                          | 1    | 42.40%                        |
| Lansing (includes Jackson)                 | 139,676                                          | 1    | 35.30%                        |
| Traverse City-Sault Ste. Marie             | 162,470                                          | 1    | 35.20%                        |
| Detroit (includes Ann Arbor)               | 822,981                                          | 2    | 23.90%                        |

### **ANN ARBOR & DETROIT DMA** MONTHLY UNIQUE VISITOR REACH – Total Audience 3.44M