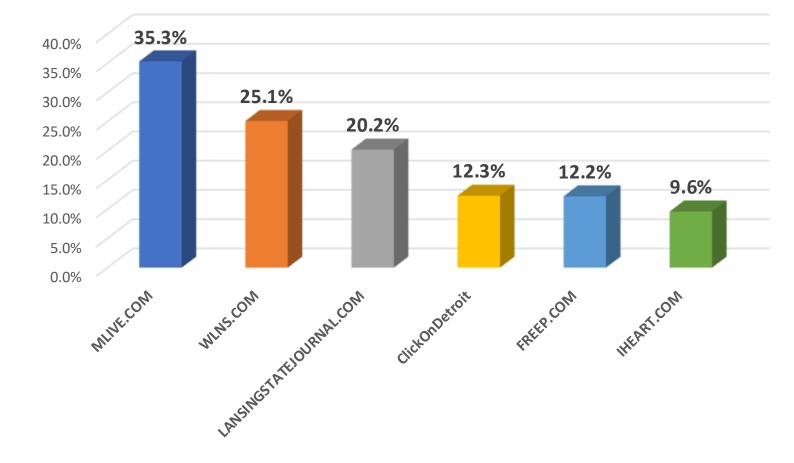

## **MLIVE RANKS #1 IN 4 of 5 DMAS**

| LOCAL MARKET                               | AVE MONTHLY<br>UNIQUE VISITORS<br>LAST 12 MONTHS | RANK | SHARE OF<br>TOTAL<br>AUDIENCE |
|--------------------------------------------|--------------------------------------------------|------|-------------------------------|
| TOTAL                                      | 2,130,316                                        | 1    | 33.20%                        |
| Grand Rapids-Kalamazoo (includes Muskegon) | 648,443                                          | 1    | 43.70%                        |
| Flint-Saginaw-Bay City                     | 356,747                                          | 1    | 42.40%                        |
| Lansing (includes Jackson)                 | 139,676                                          | 1    | 35.30%                        |
| Traverse City-Sault Ste. Marie             | 162,470                                          | 1    | 35.20%                        |
| Detroit (includes Ann Arbor)               | 822,981                                          | 2    | 23.90%                        |

### LANSING & JACKSON DMA MONTHLY UNIQUE VISITOR REACH – Total Audience 396K