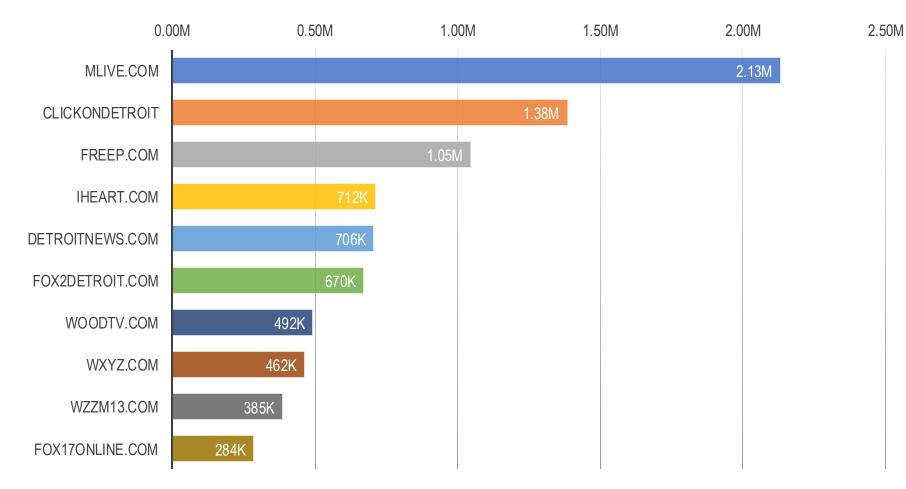

# **MLIVE RANKS #1 IN THE STATE IN LOCAL**

....ods stron these neighborh Corp.'s rec ijt ce e poorer e Land Con ing infras e ve nd green levelopment of these ra es iu stern Res ering to r ionprofits nment ag eighbors. are all-in ll upon oi o use this c green infrastructure

**#1** IN MICHIGAN

**33%** MARKETSHARE

Source: 2024 Comscore, 12 months average, Unique Visitors - Michigan DMAs Combined