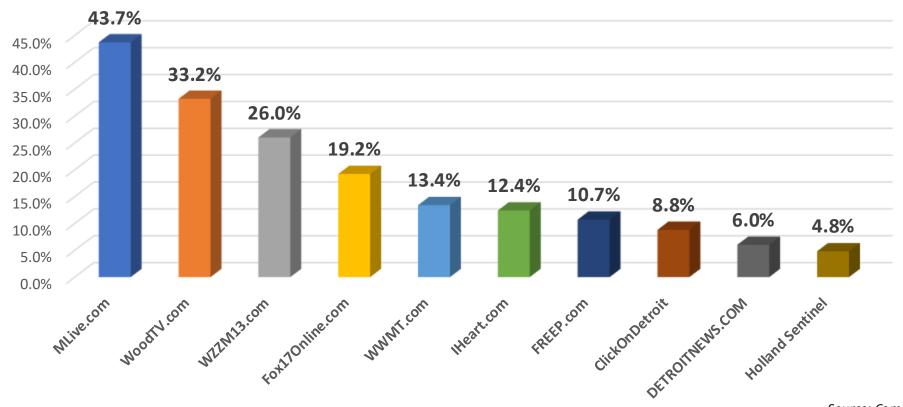

## **MLIVE RANKS #1 IN 4 of 5 DMAS**

| LOCAL MARKET                               | AVE MONTHLY<br>UNIQUE VISITORS<br>LAST 12 MONTHS | RANK | SHARE OF<br>TOTAL<br>AUDIENCE |
|--------------------------------------------|--------------------------------------------------|------|-------------------------------|
| TOTAL                                      | 2,130,316                                        | 1    | 33.20%                        |
| Grand Rapids-Kalamazoo (includes Muskegon) | 648,443                                          | 1    | 43.70%                        |
| Flint-Saginaw-Bay City                     | 356,747                                          | 1    | 42.40%                        |
| Lansing (includes Jackson)                 | 139,676                                          | 1    | 35.30%                        |
| Traverse City-Sault Ste. Marie             | 162,470                                          | 1    | 35.20%                        |
| Detroit (includes Ann Arbor)               | 822,981                                          | 2    | 23.90%                        |

### **GRAND RAPIDS, KALAMAZOO & MUSKEGON DMA** MONTHLY UNIQUE VISITOR REACH – Total Audience 1.48M