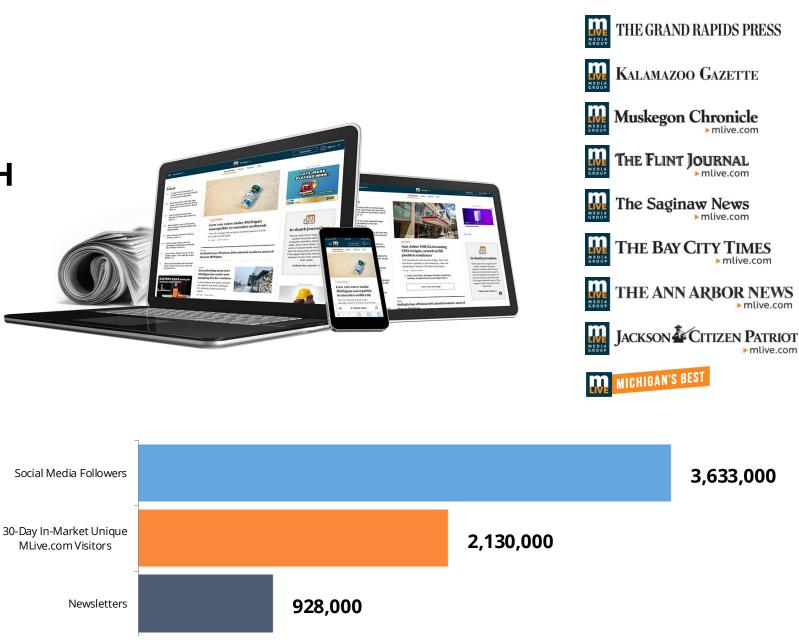

### MLIVE MEDIA GROUP COVERS MICHIGAN WITH NATIONAL REACH

- Our core products reach millions of people from across the country and Michigan, including more than 2.1M in-market consumers to MLive.com once a month.
- Our social media footprint boats more than **3.6M** in followers.
- 900,000+ of our most engaged users have subscribed to a wide range of direct newsletters that offer both statewide news, sports and local topics.

## **MLIVE RANKS #1 IN 4 of 5 DMAS**

| LOCAL MARKET                               | AVE MONTHLY<br>UNIQUE VISITORS<br>LAST 12 MONTHS | RANK | SHARE OF<br>TOTAL<br>AUDIENCE |
|--------------------------------------------|--------------------------------------------------|------|-------------------------------|
| TOTAL                                      | 2,130,316                                        | 1    | 33.20%                        |
| Grand Rapids-Kalamazoo (includes Muskegon) | 648,443                                          | 1    | 43.70%                        |
| Flint-Saginaw-Bay City                     | 356,747                                          | 1    | 42.40%                        |
| Lansing (includes Jackson)                 | 139,676                                          | 1    | 35.30%                        |
| Traverse City-Sault Ste. Marie             | 162,470                                          | 1    | 35.20%                        |
| Detroit (includes Ann Arbor)               | 822,981                                          | 2    | 23.90%                        |