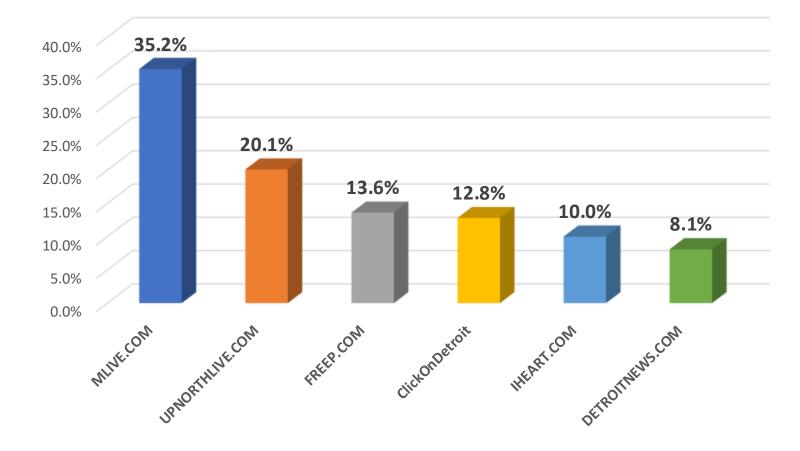

## **MLIVE RANKS #1 IN 4 of 5 DMAS**

| LOCAL MARKET                               | AVE MONTHLY<br>UNIQUE VISITORS<br>LAST 12 MONTHS | RANK | SHARE OF<br>TOTAL<br>AUDIENCE |
|--------------------------------------------|--------------------------------------------------|------|-------------------------------|
| TOTAL                                      | 2,130,316                                        | 1    | 33.20%                        |
| Grand Rapids-Kalamazoo (includes Muskegon) | 648,443                                          | 1    | 43.70%                        |
| Flint-Saginaw-Bay City                     | 356,747                                          | 1    | 42.40%                        |
| Lansing (includes Jackson)                 | 139,676                                          | 1    | 35.30%                        |
| Traverse City-Sault Ste. Marie             | 162,470                                          | 1    | 35.20%                        |
| Detroit (includes Ann Arbor)               | 822,981                                          | 2    | 23.90%                        |