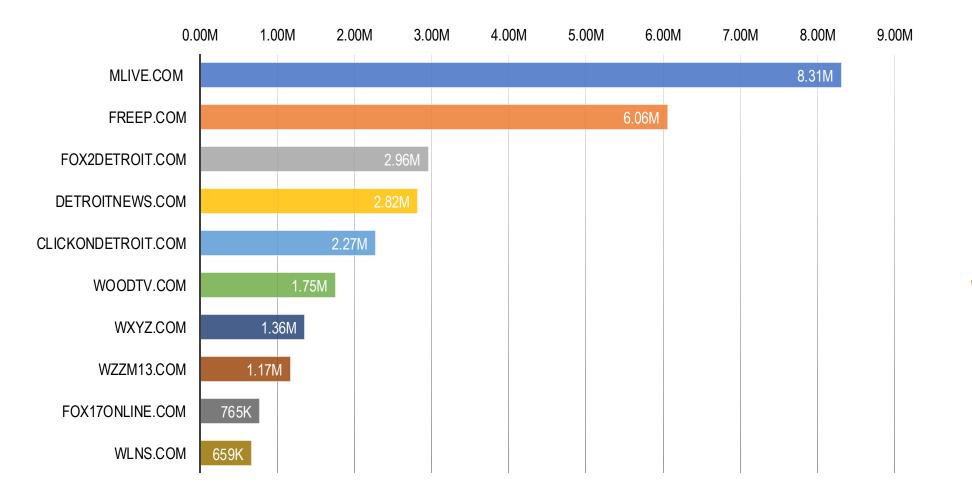

# **MLIVE RANKS #1 IN THE STATE IN NATIONAL**

...ods stron these neighborh Corp.'s rec ijυ CE e poorer e Land Con ing infras e ve nd green levelopment of these ra es iu stern Res ering to r ionprofits nment ag eighbors. are all-in ll upon oi o use this c green infrastructure

**#1** IN MICHIGAN WITH NATIONAL TOTALS

Source: 2024 Comscore, 12 months average, Unique Visitors – National totals of Michigan-based media websites