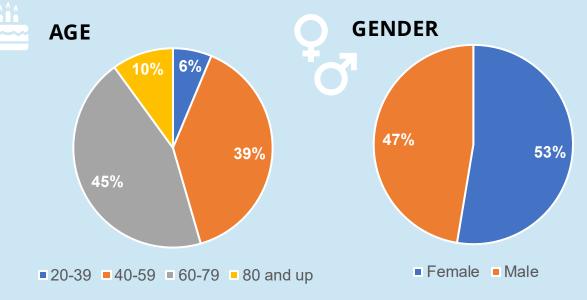

# MICHIGAN MOST ENGAGED READERS SNAPSHOT

#### POPULATION

Michigan (Core market): **10,140,459** 

#### **EDUCATION** – COLLEGE DEGREE OR HIGHER

- Core Market: 32%
- MLive Michigan audience: **57%**

•

#### TOP OCCUPATIONS

- MLive Michigan audience
  - 29% Professional-technical
  - 21% Clerical-white collar
  - 15% Administration-management

#### HOUSEHOLD INCOME

- Median Core Market: **\$71,149**
- MLive Michigan audience:
  - More than 43% earn \$100,000 or more
  - More than 60% earn \$75,000 or more

#### **HOME VALUES**

- Median Core Market: \$217,600
- MLive Michigan audience: 52% in the top 30% of Local Market Values

### HOUSEHOLDS WITH CHILDREN

• MLive Michigan audience: 46%

Sources: US Census Bureau, Acxiom