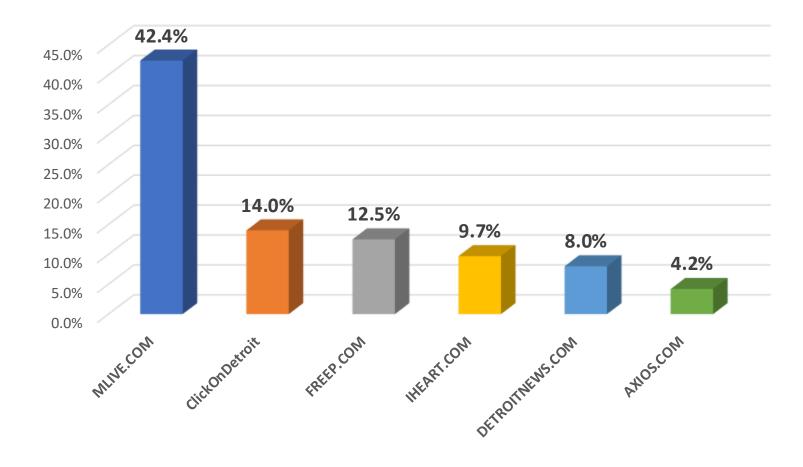

## **MLIVE RANKS #1 IN 4 of 5 DMAS**

| LOCAL MARKET                               | AVE MONTHLY<br>UNIQUE VISITORS<br>LAST 12 MONTHS | RANK | SHARE OF<br>TOTAL<br>AUDIENCE |
|--------------------------------------------|--------------------------------------------------|------|-------------------------------|
| TOTAL                                      | 2,130,316                                        | 1    | 33.20%                        |
| Grand Rapids-Kalamazoo (includes Muskegon) | 648,443                                          | 1    | 43.70%                        |
| Flint-Saginaw-Bay City                     | 356,747                                          | 1    | 42.40%                        |
| Lansing (includes Jackson)                 | 139,676                                          | 1    | 35.30%                        |
| Traverse City-Sault Ste. Marie             | 162,470                                          | 1    | 35.20%                        |
| Detroit (includes Ann Arbor)               | 822,981                                          | 2    | 23.90%                        |

### FLINT, SAGINAW, & BAY CITY DMA MONTHLY UNIQUE VISITOR REACH – Total Audience 842K