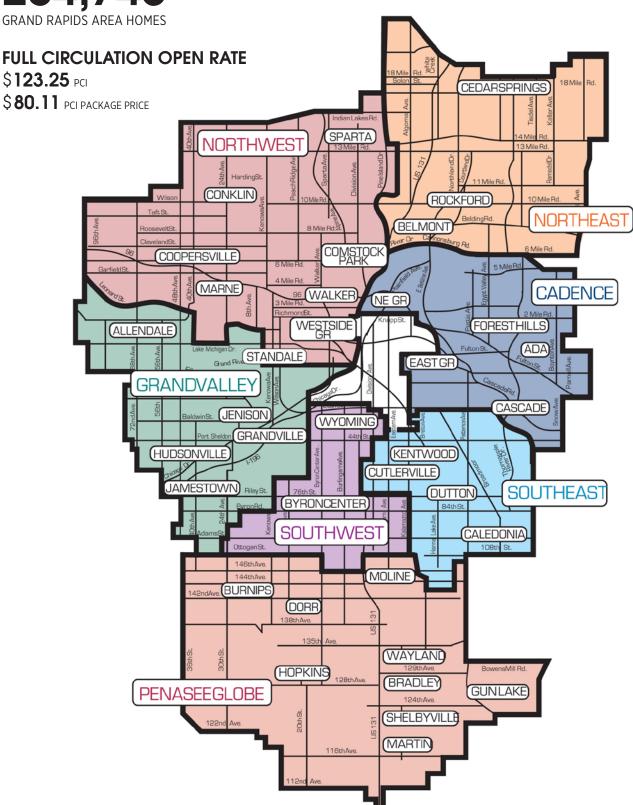

sch - Bradley, Burnips, Gun Lake, Hopkins, Shelbyville, Dorr, Moline, Wayland Direct 616.209.0326 Cell 616.890.0628 gkoelsch@mlive.com

## **DISPLAY RATES**





LOCAL NEWS FOR: Bradley, Burnips, Dorr, Gun Lake, Hopkins, Martin, Moline, Shelbyville and Wayland \$15.50 PER COLUMN INCH

14,000 HOUSEHOLDS

## **MULTI-PAPER DISCOUNTS**

| 2 editions     | .15% |
|----------------|------|
| 3 editions     | .20% |
| 4 - 6 editions | .25% |
| 7 editions     | .35% |

## **COLOR CHARGES**

| 1/4 page and smaller ads: | \$8/col. inch |
|---------------------------|---------------|
| 1 edition                 | \$125         |
| 2 edition                 | \$195         |
| 3 edition                 | \$250         |
| 4 - 7 editions            | \$295         |

## **TOTAL CIRCULATION**

204,743



## PRODUCTION REQUIREMENTS

### FINAL DEADLINE: Monday 4:00pm

five days prior to weekend distribution.

#### **LEGAL ADVERTISING RATES:**

The Advance Newspapers offers governmental agencies "contract" rates concerning "Legal Advertising." To obtain a bid for "Legal Advertising," contact the Advance Newspapers at advancenewslegals@ mlive.com or call 616.254.0611.

**LEGAL DEADLINES**: Friday noon, 10 days prior to publication date. Proof of publication furnished upon request.

OMISSION AND ERROR: Although the Publisher assumes no financial responsibility for typographical errors, if at fault we will reprint any portion of an advertisement in which an error has occurred that affects its value or give credit for space occupied by the error. All care and diligence are used to prevent omiss